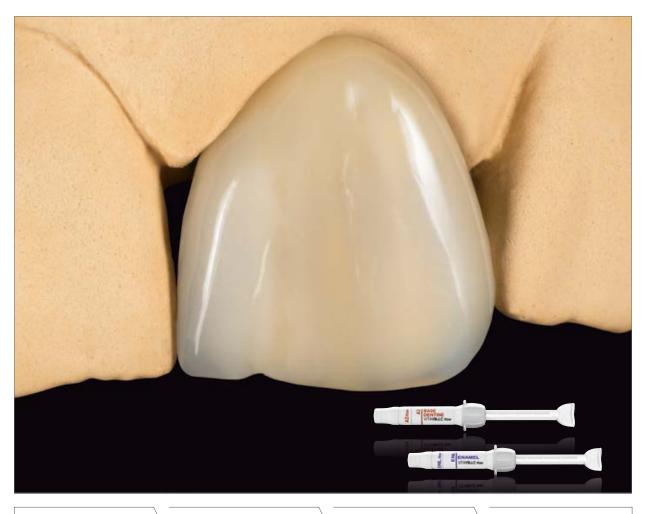

# VITAVM®LC flow - the brilliant veneering composite

Precise modelling. Simple polishing.

VITA shade determination

VITA shade communication

VITA shade reproduction

VITA shade control

Date of issue: 02.19

VITA – perfect match.

#### **Product description**

VITA VM LC flow is a flowable, light-curing veneering composite for permanent and removable restorations. The flowable consistency and high stability enable precise modelling of the

composite. The special material composition ensures simple polishing and produces homogeneous surfaces with brilliant high gloss.

With what?

 The main components of the VITA VM LC flow veneering system are: OPAQUE, BASE DENTINE, ENAMEL and various additional materials.
Can be modelled directly using a syringe, brush or a probe.