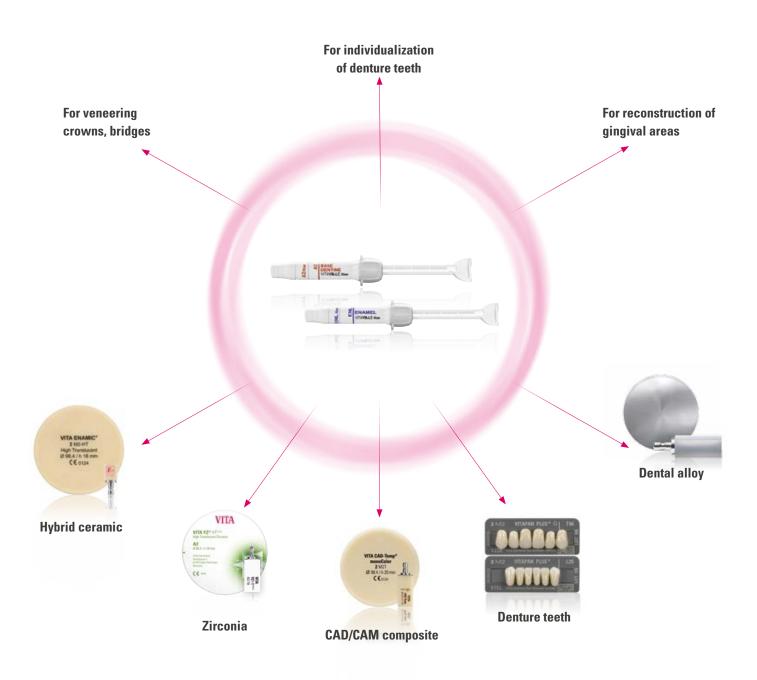

# **INDICATION RANGE AND MATERIALS**

For which indications?

- Veneering crowns, bridges, telescopic crowns, implant superstructures
- Individualization of denture teeth
- Reconstruction of gingival areas

For which materials?

- Dental alloys
- Hybrid ceramic
- Zirconia
- CAD/CAM composite, PEEK
- Composite/polymer denture teeth