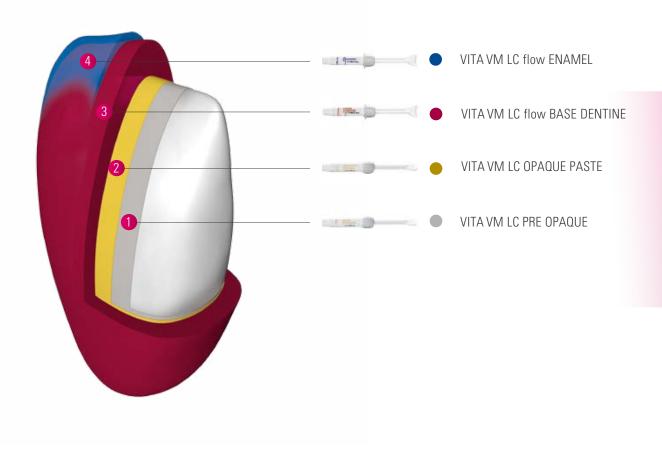

## VITAVM<sub>®</sub>LC *flow* SYSTEM: BASIC COMPONENTS

- VITA VM LC PRE OPAQUE and OPAQUE PASTE materials for masking framework structures
- VITA VM LC flow BASE DENTINE materials for neck and body areas
- VITA VM LC flow ENAMEL materials for the incisal area

## VITAVM®LC flow SYSTEM: ADDITIONAL COMPONENTS

- VITA VM LC flow EFFECT materials for the incisal area
- VITA VM LC flow CHROMA PLUS materials for intensifying the shade in the neck and body areas
- VITA VM LC flow GINGIVA materials for reconstruction of gingival areas
- VITA VM LC PAINT stains for reproducing shade effects

### **OVERVIEW OF COMPONENTS**

Note: The VITA VM LC flow SYSTEM is compatible with standard light-curing devices and bonding systems (primer) and ready for immediate use. A detailed overview is available at www.vita-zahnfabrik.com.