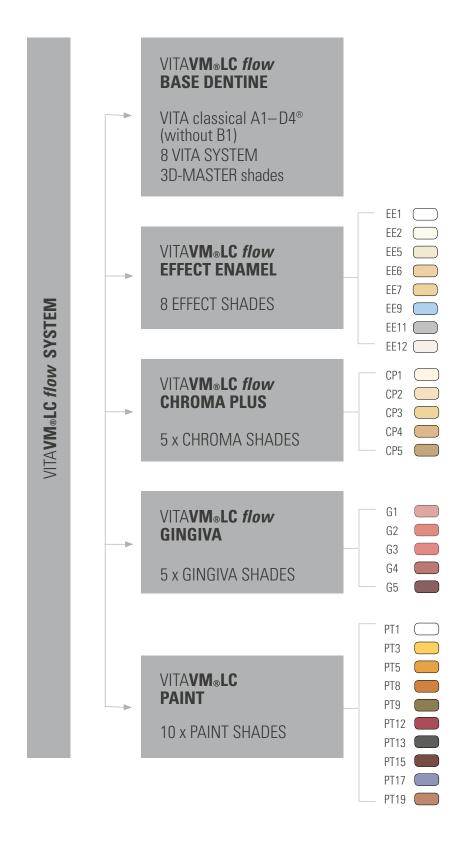

<sup>\*</sup> Available in 8 VITA SYSTEM 3D-MASTER and 15 VITA classical A1 – D4 shades.

## **AVAILABLE SHADES**