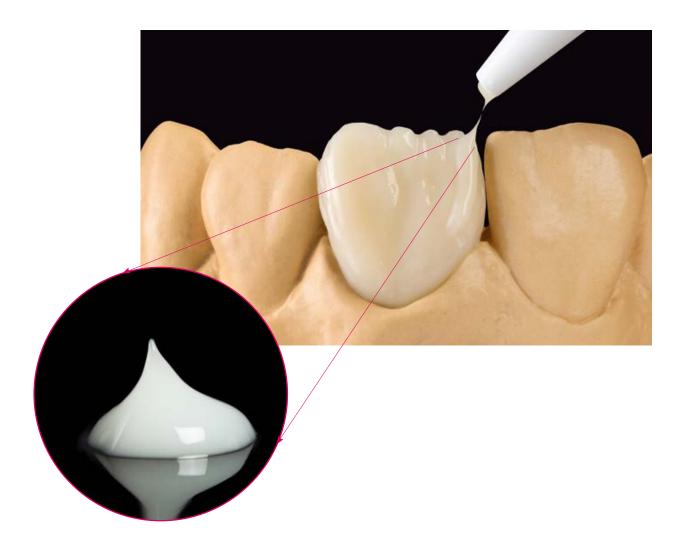

With what?

 The main components of the VITA VM LC flow veneering system are: OPAQUE, BASE DENTINE, ENAMEL and various additional materials.
Can be modelled directly using a syringe, brush or a probe.

#### • Brushes:

VITA brush No. 1 (VITA Zahnfabrik), for example, and lay:art style brushes (Renfert GmbH) are suitable for modeling.