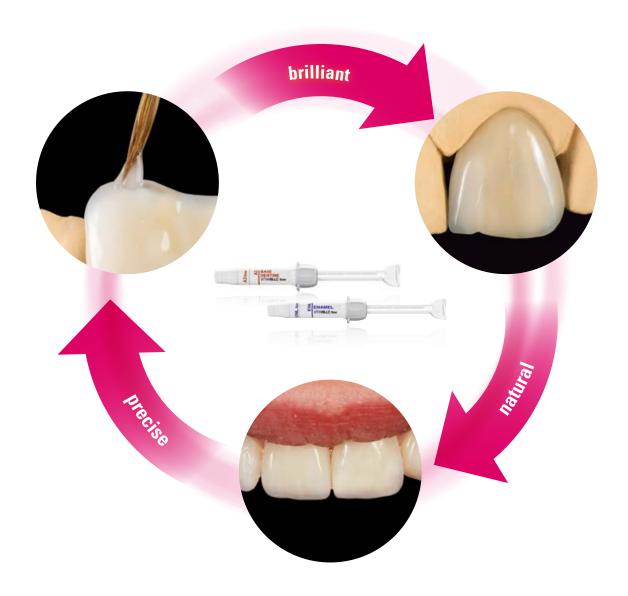

# **Benefits**

**Precise** 

• Precise modelling, thanks to very good flowability and high stability, due to thixotropic consistency

**Natural** 

• Lifelike results that look like natural teeth, thanks to ENAMEL and EFFECT materials with integrated translucency, opalescence and fluorescence.

**Brilliant** 

 Homogenous surfaces with brilliant high gloss, thanks to easy polishability based on a highly cross-linked polymer matrix with homogeneously distributed microfiller particles.

Durable

• High load capacity and surface resistance result in durable restorations, thanks to a material that provides excellent mechanical properties.