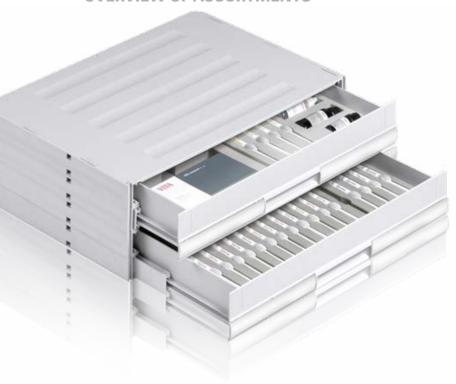

# **OVERVIEW OF ASSORTMENTS**

 $\label{eq:vitavm} \textit{VITA} \textbf{VM} \\ \textit{\textbf{o}} \textbf{LC} \textit{ flow } \\ \textit{BASIC KIT VITA classical A1-D4} \\ \textit{\textbf{o}} \textit{\textbf{(Prod. No. CVLCFBKCV2)}} \\$ 

Basic kit for BASIC layering (DENTINE - paste / ENAMEL & additional flow materials)

| Quantity                                                                                 | Contents | Product                                         |
|------------------------------------------------------------------------------------------|----------|-------------------------------------------------|
| 1                                                                                        | 3 g      | VITA VM LC PRE OPAQUE                           |
| 15                                                                                       | 3 g      | VITA VM LC OPAQUE PASTE A1-D4 (without B1)      |
| 15                                                                                       | 4 g      | VITA VM LC flow BASE DENTINE A1-D4 (without B1) |
| 2                                                                                        | 4 g      | VITA VM LC flow ENAMEL ENL, END                 |
| 1                                                                                        | 4 g      | VITA VM LC flow NEUTRAL NT                      |
| 1                                                                                        | 3 g      | VITA VM LC flow WINDOW WIN                      |
| 5                                                                                        | 3 g      | VITA VM LC flow CHROMA PLUS CP1 – CP5           |
| 1                                                                                        | 5 ml     | VITA VM LC GEL                                  |
| 1                                                                                        | 10 ml    | VITA VM LC MODELLING LIQUID                     |
| 1                                                                                        | 30 ml    | VITA VM LC SEPARATOR                            |
| 1                                                                                        | 50 ml    | VITA VM LC CLEANER                              |
| Accessories: mixing plate, brush holder, brush tips, brush, shade guide, shade indicator |          |                                                 |