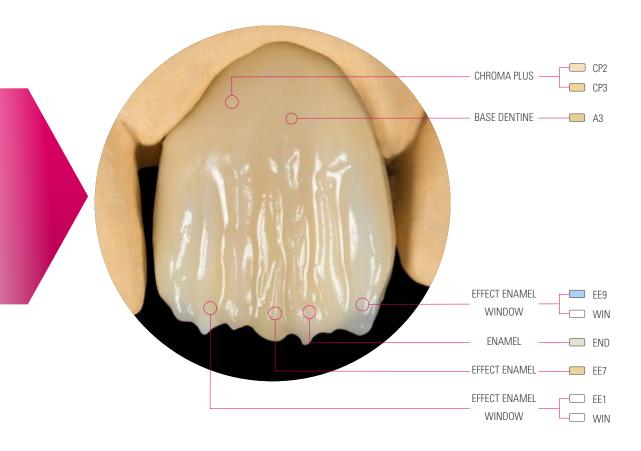

# **CASE EXAMPLE**

## VITAVM<sub>®</sub>LC *flow* SYSTEM: BASIC COMPONENTS

- VITA VM LC PRE OPAQUE and OPAQUE PASTE materials for masking framework structures
- VITA VM LC flow BASE DENTINE materials for neck and body areas
- VITA VM LC flow ENAMEL materials for the incisal area

## VITAVM®LC flow SYSTEM: ADDITIONAL COMPONENTS

- VITA VM LC flow EFFECT materials for the incisal area
- VITA VM LC flow CHROMA PLUS materials for intensifying the shade in the neck and body areas
- VITA VM LC flow GINGIVA materials for reconstruction of gingival areas
- VITA VM LC PAINT stains for reproducing shade effects