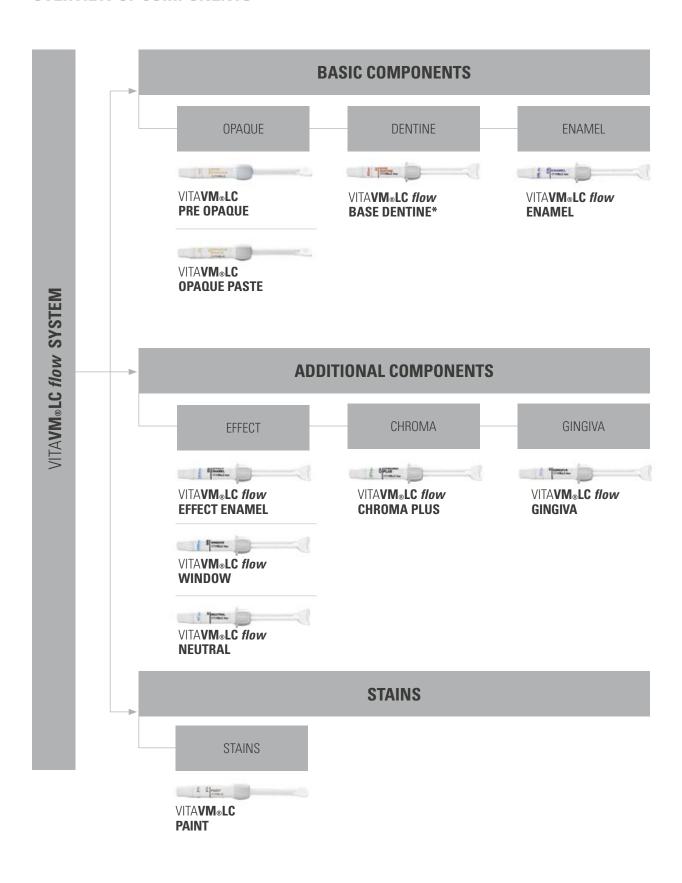

## VITAVM<sub>®</sub>LC *flow* SYSTEM: BASIC COMPONENTS

- VITA VM LC PRE OPAQUE and OPAQUE PASTE materials for masking framework structures
- VITA VM LC flow BASE DENTINE materials for neck and body areas
- VITA VM LC flow ENAMEL materials for the incisal area

## VITAVM®LC flow SYSTEM: ADDITIONAL COMPONENTS

- VITA VM LC flow EFFECT materials for the incisal area
- VITA VM LC flow CHROMA PLUS materials for intensifying the shade in the neck and body areas
- VITA VM LC flow GINGIVA materials for reconstruction of gingival areas
- VITA VM LC PAINT stains for reproducing shade effects

### **OVERVIEW OF COMPONENTS**

Note: The VITA VM LC flow SYSTEM is compatible with standard light-curing devices and bonding systems (primer) and ready for immediate use. A detailed overview is available at www.vita-zahnfabrik.com.